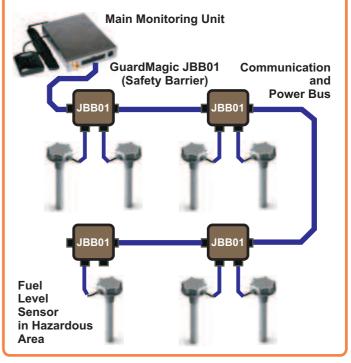

### Sample of Connection Structure:

Jhan You Jhink (02G, S S S S

 **Riga , Latvia** ph. (+371) 29154 768 ph. (+371) 29142 887 avl@guardmagic.lv avl1@guardmagic.lv info1@guardmagic.com

www.guardmagic.com www.guardmagic.lv