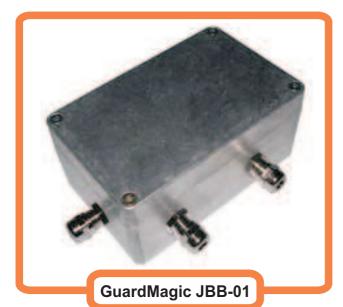

# **GuardMagic JBB-01**

**GuardMagic JBB-01**: is a two channel safety barrier and it is designed to power and signal transmitting (EIA-485) to fuel level sensor GuardMagic DLLE series (or the same sensors) located in hazardous area (Zone 0).

## About:

GuardMagic JBB-01 is a safety barrier for connection fuel level sensors located in hazardous area (Zone 0).

GuardMagic JBB-01 can support up to two fuel level sensors GuardMagic DLLE series (or the same).

GuardMagic JBB-01 has an IP 65 anti vandal die cast aluminum housing.

GuardMagic JBB-01 is designed with the EX equipments requirements (ATEX rules). GuardMagic JBB-01 has to be located outside hazardous area.